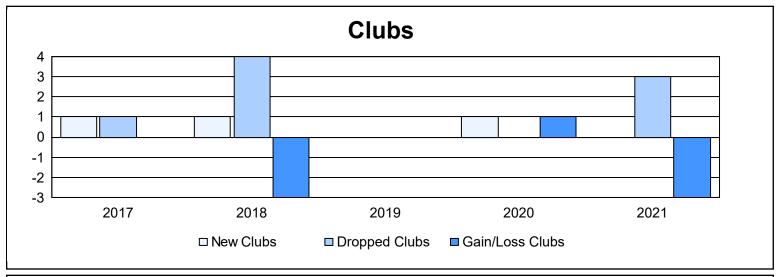

District 16 N As of June 2021 Cumulative

| Year      | New<br>Clubs | Dropped<br>Clubs | Gain/<br>Loss<br>Clubs | New<br>Members | Charter<br>Members | Reinstate<br>Members | Transfer<br>Members | Total<br>Member<br>Added | Total<br>Members<br>Dropped | Gain/<br>Loss<br>Members |
|-----------|--------------|------------------|------------------------|----------------|--------------------|----------------------|---------------------|--------------------------|-----------------------------|--------------------------|
| 2016-2017 | 1            | 1                | 0                      | 121            | 25                 | 10                   | 5                   | 161                      | 199                         | -38                      |
| 2017-2018 | 1            | 4                | -3                     | 89             | 26                 | 28                   | 3                   | 146                      | 218                         | -72                      |
| 2018-2019 | 0            | 0                | 0                      | 70             | 0                  | 4                    | 3                   | 77                       | 115                         | -38                      |
| 2019-2020 | 1            | 0                | 1                      | 61             | 26                 | 26                   | 4                   | 117                      | 183                         | -66                      |
| 2020-2021 | 0            | 3                | -3                     | 39             | 0                  | 18                   | 2                   | 59                       | 142                         | -83                      |
| Average   | 1            | 2                | -1                     | 76             | 15                 | 17                   | 3                   | 112                      | 171                         | -59                      |